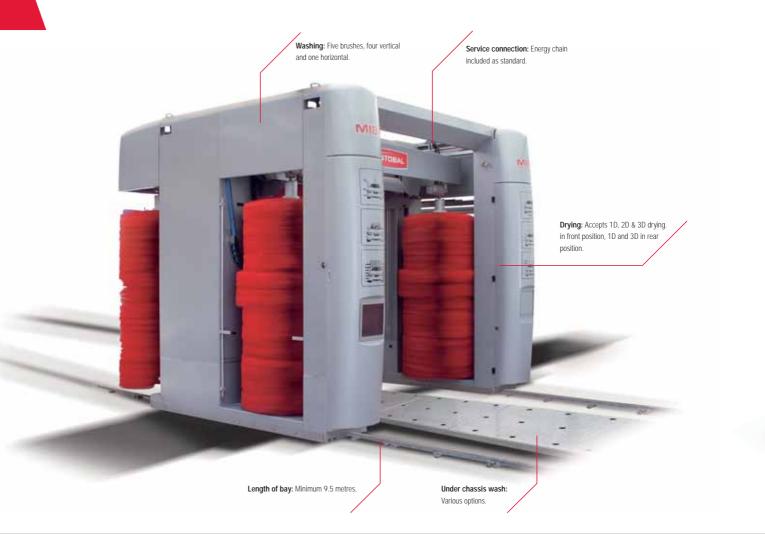

## Maximum efficiency in the least time

TOP QUALITY WASHING AND DRYING 2.5 MINUTES

If speed is your goal, we have the solution: the M18+, the fastest rollover in the Plus Range, thanks to its five brushes, four vertical and one horizontal. A rollover giving a high quality wash and dry in only 2.5 minutes.

Its secret is that two of its vertical brushes tilt, to adapt better to the side areas of the vehicle, and the horizontal brush traces perfectly around the vehicle's contours.

The M18+ is an easy choice since it can be installed on any rollover bay 9.5m or 10.5m in long and 2.70m high.

|       | Vehicle access in meters |       |        | Recommended bay |       |        | rollover<br>travel | Dryer<br>Power | Cars/ |             |            |
|-------|--------------------------|-------|--------|-----------------|-------|--------|--------------------|----------------|-------|-------------|------------|
| RANGE | Height                   | Width | Length | Height          | Width | Length |                    | in kW.         | hour  | Model       |            |
| M18+  | 2,3                      | 2,35  | 5,20   | 3,1             | 4,6   | 9,5    | 5-16               | 8 - 30,4       | 12-24 | 4PH2300 🗖 🗖 | Colour 🗖   |
| M18+  | 2,7                      | 2,35  | 6,20   | 3,5             | 4,6   | 10,5   | 5-16               | 8 - 30,4       | 12-24 | 4PH2500 🗖 🗖 | Language 🗖 |